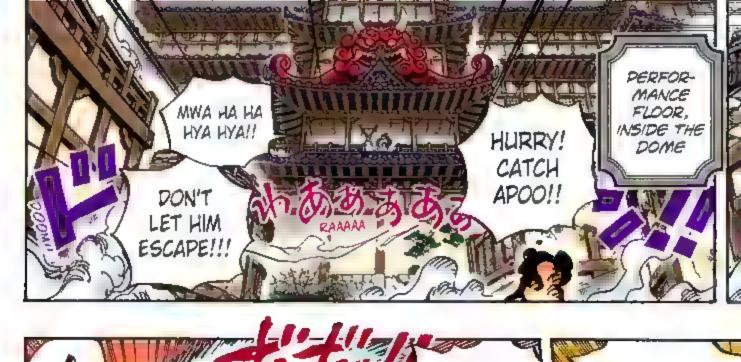

## Chapter 1001: BATTLE OF MONSTERS ON ONIGASHIMA

READER REQUEST: "JINBE RESTING LUXURIOUSLY ON A JELLYFISH BED" BY P.N. TOSHIKIYA

lakahisa Fujiwata, N

Q: Odacchi, I noticed that when everyone's getting funky on the performance floor

in chapter 978, there's a giraffe-based Gifter who's different from Kaku or the Headliner named Hamlet. Does that mean Smile fruits are able to create many of the same powers over and over? Does it not matter if there's already a user of that power from a natural Devil Fruit?

-- Taro in the Dark

A: All right. Smile fruits are artificial Devil Fruits, so they're not at all like the real thing. Let's go through the process.

★ SAD on Punk Hazard Liquid containing various animal Bloodline elements.

\* Smile Factory on Dressrosa
Feeding SAD to plants causes them
to grow strange fruit.

\* On Wano

The imported fruit has a 10% chance of giving animal powers.

In other words, they have nothing to do with real Devil Fruits. That's why there are multiple Gifters of the same animal. Bloodline Elements can only be extracted from a living biological specimen, which is why Smile fruits don't create Mythical, Logia, or Paramythia types. That's the limit of Caesar's scientific powers. But perhaps the super-genius Vegapunk has been conducting research that goes beyond this... Or perhaps not...